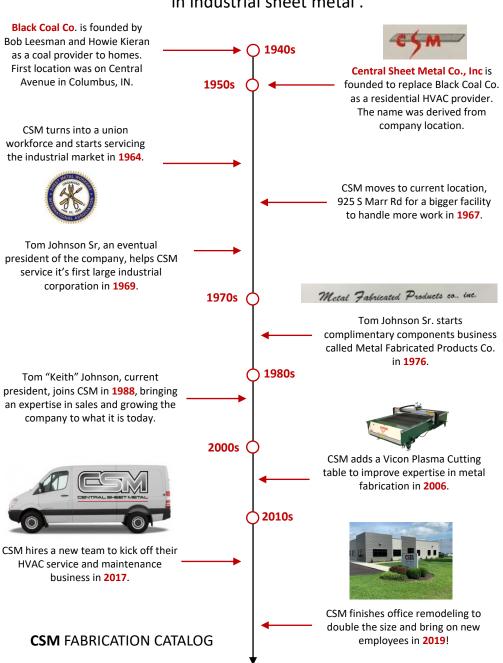

#### **CSM HISTORY TIMELINE**

For more than **50 years**, Central Sheet Metal has been an expert in industrial sheet metal .

Central Sheet Metal started in the 1940s under the name Black Coal Co as a coal provider to homes. Realizing homes were more in need of a good HVAC system, the company made the switch to a HVAC contractor in the 1950s. Since then, CSM has grown into a union industrial workforce that services customers across the Midwest, helping them heat/cool their facilities, custom fabricate, and properly ventilate wasteful air.