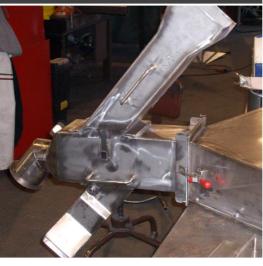

#### **FILTER BOX**

#### **INLET BOX**

### **CONICAL STACK CAP**

### **WELDED DUCT**

INDUSTRIAL VENTILATION